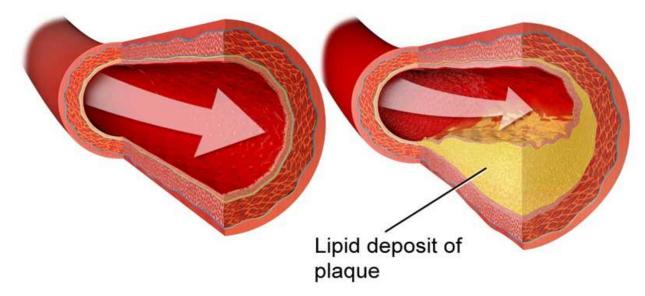

#### LDL= "BAD" CHOLESTEROL

Contributes to plaque, a thick, hard deposit that can clog arteries.

#### DISEASES LINKED TO HIGH CHOLESTEROL

**High Cholesterol causes** 

**Normal Artery** 

Narrowing of Artery

Heart has to pump the blood harder (High Blood Pressure)

**Stroke** -the blood supply to part of the brain is reduced.

Heart Diseasedamage and death of heart muscle.

**Diabetic** patients tend to have high cholesterol level.

© Copyright 2015 Kino Brands Pte Ltd.