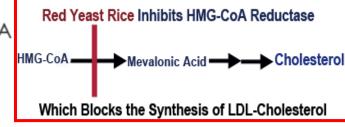

# KINOHIMITSU

Active ingredient is Monacolin K

#### Red Yeast Rice

- Inhibits liver enzyme (HMG-CoA Reductase) that is responsible for cholesterol synthesis
- Increases high-density lipoprotein cholesterol (HDL -"good" cholesterol)

 Reduces absorption of cholesterol in intestine