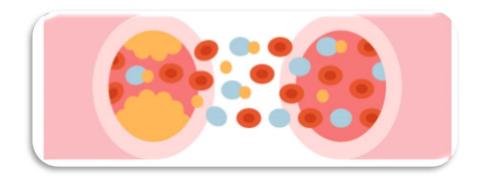

#### DISEASES LINKED TO HIGH CHOLESTEROL

**High Cholesterol causes** 

**Normal Artery** 

Narrowing of Artery

Heart has to pump the blood harder (High Blood Pressure)

**Stroke** -the blood supply to part of the brain is reduced.

Heart Diseasedamage and death of heart muscle.

**Diabetic** patients tend to have high cholesterol level.

© Copyright 2015 Kino Brands Pte Ltd.