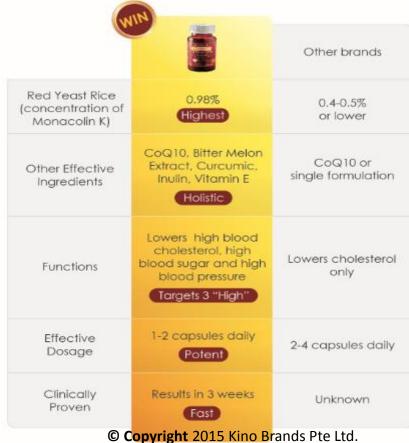

# KINOHIMITSU BE CHOLESS VS OTHER BRANDS

#### ■ BLOOD CHOLESTEROL PROFILE

| Classification    | Blood cholesterol concentration |         |  |
|-------------------|---------------------------------|---------|--|
| Classification    | mmol/l                          | mg/dl   |  |
| Total cholesterol |                                 |         |  |
| Desirable         | < 5.2                           | < 200   |  |
| Borderline-high   | 5.2-6.1                         | 200-239 |  |
| High              | ≥ 6.2                           | ≥ 240   |  |
| HDL cholesterol   |                                 |         |  |
| Desirable         | ≥1.0                            | >40     |  |
| Low               | < 1.0                           | < 40    |  |
| LDL cholesterol   |                                 |         |  |
| Desirable         | < 3.3                           | < 130   |  |
| Borderline-high   | 3.3-4.0                         | 130-159 |  |
| High              | ≥ 4.1                           | ≥ 160   |  |

#### **Benefits:**

- -Lowers blood cholesterol.
- -Lowers blood pressure.
- -Lowers blood sugar.
- -Supports heart health.
- -Supports energy production.

**Ingredients:** Monascus purpureus (Red Yeast Rice), Vitamin E, Inulin, Bitter melon extract, Curcumic powder, CoQ10.

#### Direction of use:

Take 1-2 capsules daily after meal.

**Statin users:** It is recommended to consume separately with 2 hours of interval.