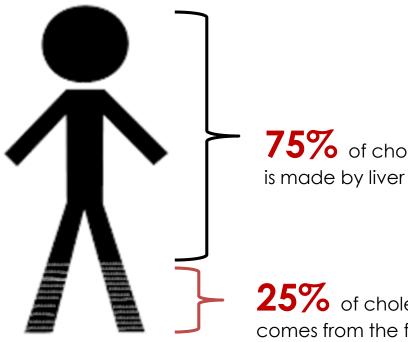

#### WHERE DOES CHOLESTEROL COME FROM?

75% of cholesterol

25% of cholesterol comes from the food

**25%** of the cholesterol in your body is found in your brain.