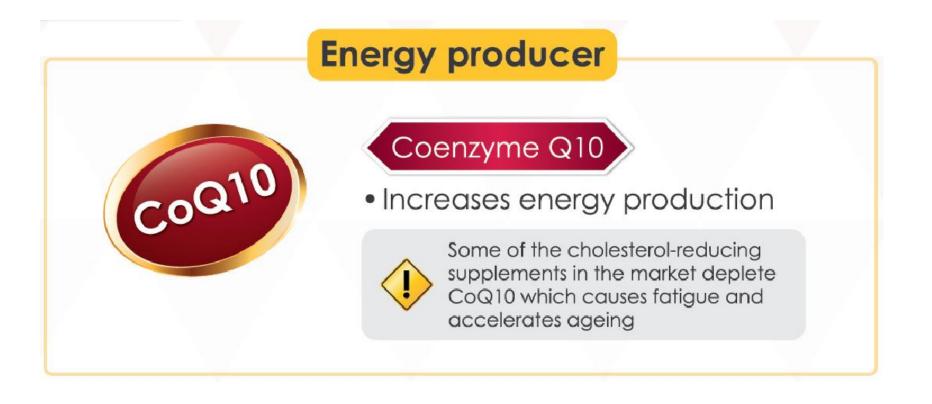

#### **Benefits:**

- -Lowers blood cholesterol.
- -Lowers blood pressure.
- -Lowers blood sugar.
- -Supports heart health.
- -Supports energy production.

**Ingredients:** Monascus purpureus (Red Yeast Rice), Vitamin E, Inulin, Bitter melon extract, Curcumic powder, CoQ10.

#### Direction of use:

Take 1-2 capsules daily after meal.

**Statin users:** It is recommended to consume separately with 2 hours of interval.