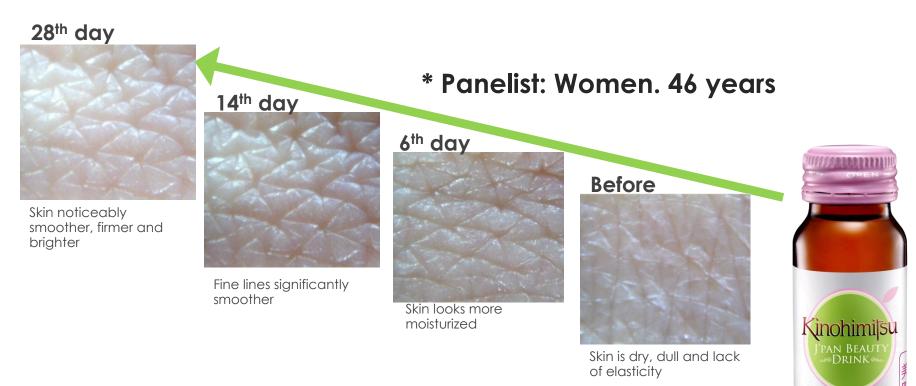

# It is effective!

\* Clinical Test under derma-lab supervision in TOYO BIO Tec Lab, Japan.

# **Test Results**

100% of panelist showed an evident improvement of skin.

87% of panelist showed significant improvement of skin compactness.

13% of panelist showed a slight improvement of skin compactness

#### Q2. How soon will I see results?

A: Every individual reacts differently to any supplement. Some may see immediate results while others may take longer due to age and health condition. It is advisable that you consume Kinohimitsu Beauty Drink regularly to obtain the best results and see a difference in your 6 days and 28 days of skin renewal.