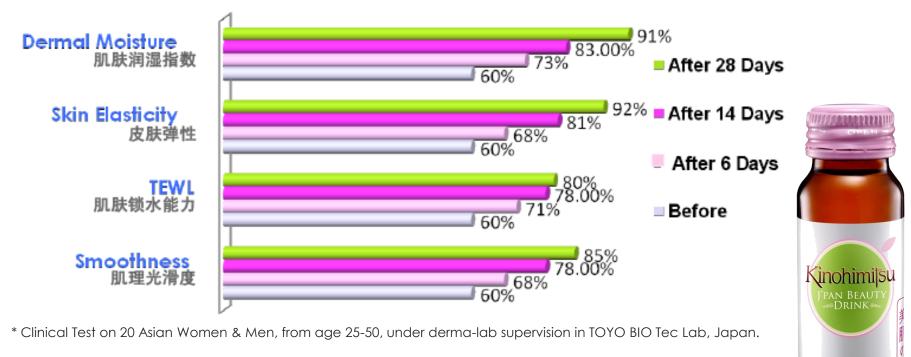

# It is effective!

\* Clinical Test under derma-lab supervision in TOYO BIO Tec Lab, Japan.

# **Test Results**

100% of panelist showed an evident improvement of skin.

87% of panelist showed significant improvement of skin compactness.

13% of panelist showed a slight improvement of skin compactness

#### Below is the **average improvement**:

**Bouncing back your skin today!** 

COLLAGEN 膠原蛋白 NO ADDMVE 无添加物 mwk+・香料