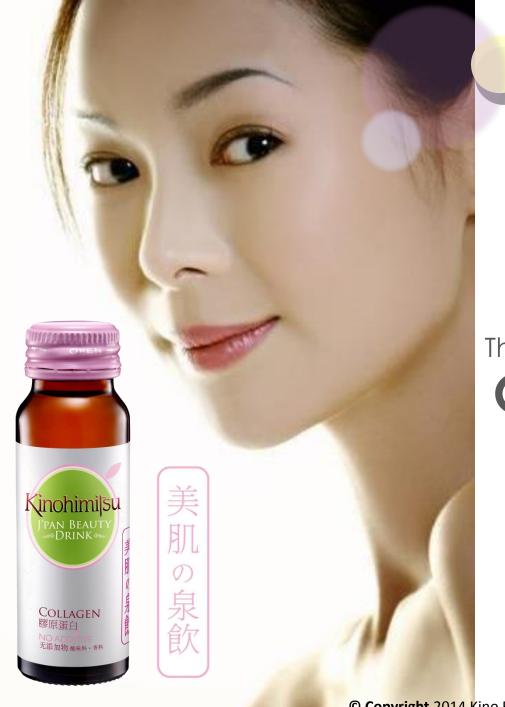

# Kinohimifsu Beauty Drink Youth & Beauty in A Bottle

One of the most effective ways to restore your skin's youthful vitality to skin lies in Kinohimitsu Beauty Drink . What's even better, it doesn't only work for your face but for your whole body too, including neck, bust & bum.

Kinohimitsu Beauty Drink, a functional, instant drink that provides high concentration of Collagen that works effectively to plump up your skin. It's 100% natural, safe and contains no additives.

Kinohimitsu Beauty Drink, every sip is packed with lots of beauty & healthy goodness. Its collagen in concentrated liquid formula enables immediate absorption by the body. With an absorption level that is 8X times higher than traditional food & beverages and supplements, visible results shown as soon in 6 days!

If you want to regain smoother, firmer, younger looking skin in just weeks, look no further than here! Include Kinohimitsu Beauty Drink as part of your healthy diet and bring the bounce back to your skin today!