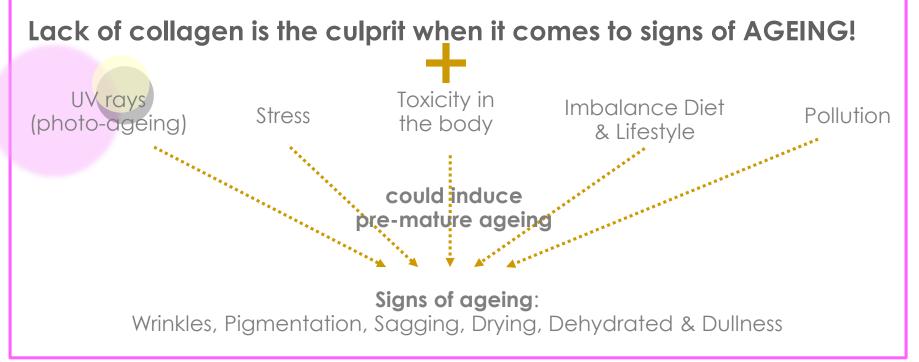

# What is COLLAGEN?

Collagen is a protein found in our bones, teeth and muscles that supports cellular activity. 70% of skin is made up of collagen that helps keep our skin firm and bouncy.

Just as we associate collagen to the pillars supporting our skin or acts like the spring in a mattress, when the supporting pillars sag or springs wear out, the "padding" of skin dissipates; meaning there will be loss of firmness and wrinkles starts to appear.

Recent research proves that we start loosing collagen even in our twenties.

#### Pay attention to what your skin is trying to tell you!

Those tiny yet irritating fine lines on skin may caused by skin surface dryness. Those more deeply etched lines like crow-feet and neck lines are caused by a more serious lack of imbalance of collagen. So, if you want to have beautiful, firm and youthful skin, by just depending on topical skincare products is not enough as it only works on skin surface.