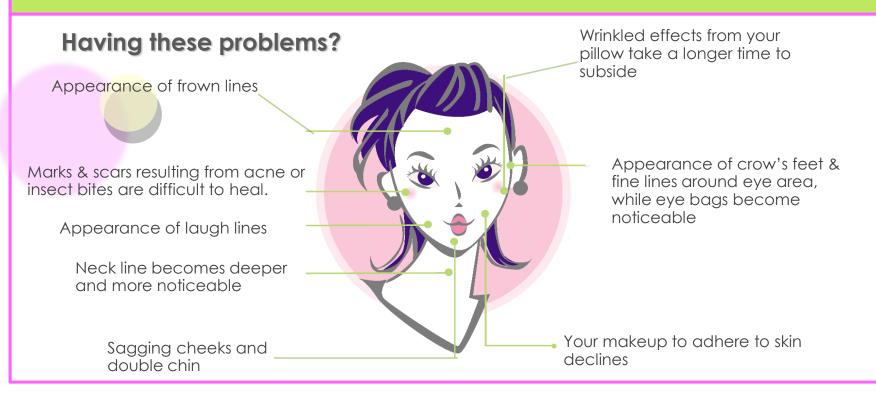

#### Pay attention to what your skin is trying to tell you!

Those tiny yet irritating fine lines on skin may caused by skin surface dryness. Those more deeply etched lines like crow-feet and neck lines are caused by a more serious lack of imbalance of collagen. So, if you want to have beautiful, firm and youthful skin, by just depending on topical skincare products is not enough as it only works on skin surface.