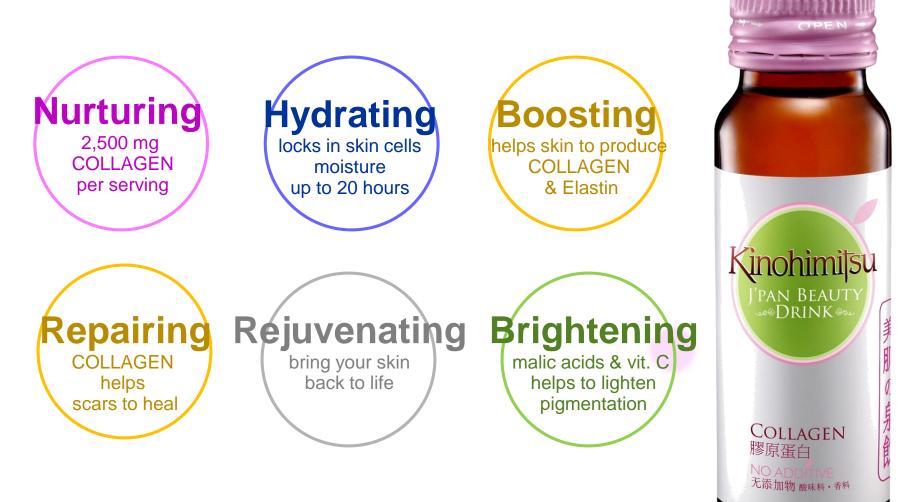

# Ingredients

**Collagen (Fish)** in concentrated liquid formula enables immediate absorption by the body to plum up the skin.

**Perilla Seed Extract-WSP,** a USA Patented ingredient (Patented No.:US6,217,785 B1). Perila seed is very rich in protein, amino acids, vitamins and mineral which are important food for skin renewal. Beside, it also acts like an enhancer where it increases nutrient absorption ability of cells.

**Silk Protein (peptide)** is a powerful water binding agent and excellent in lock-in moisture to skin tissues while moisturizing thirsty skin cells.

**Soy Isoflavone,** boosting production of collagen and elastin, and control production of melanin thus effectively prevents dark pigment / age spots on skin.

Apple, lemon & Lychee condensed juices , very rich in <u>Malic Acid & Vitamin C</u>, which is effective in lightening effects

无添加物 酸味料·香料