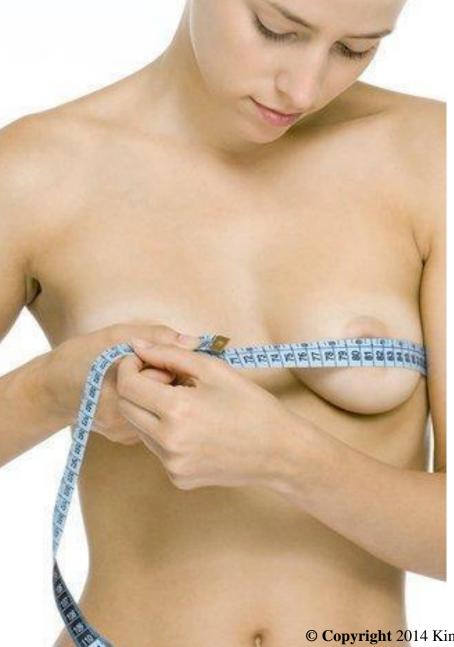

#### Increase of size in just 28 days\*!

| Age Group<br>(yr) | Enlargement<br>(cm) |
|-------------------|---------------------|
| 15 – 21           | 1.5                 |
| 22 – 29           | 1                   |
| 30 – 40           | 0.4                 |

Every age group has positive effect in breast size enlargement!

•Clinical test on 21 Asian female between 15-40 under Derma-Lab Supervision in TOYO BIO REC Skin Lab, Japan. \* Tester took 1 bottle a day.