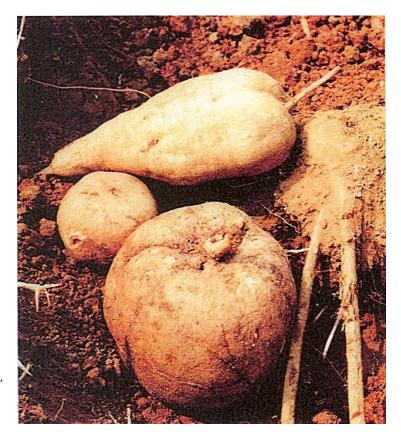

### Active Ingredients

Pueraria Mirifica is clinically proven to aid in breast enhancement. With advanced Low Temperature Extraction Technology, there are at least 13\* active properties known as PHYTO-ESTROGEN (plant hormones) that are maintained in the extraction process. These plant hormones comprise of Isoflavones that constantly promote hormones regulation and stimulate breast enlargement. Japan's Royal Family serves Pueraria Mirifica as royal food.

\* <u>Chromene</u>; Miroestrol, Deoxymiroestrol; <u>Isoflavones</u>: Daidzein, Genistein,

Kawakhurin, Kawakhurin Hydrate; <u>Isoflavone:</u> Daidzin, Genistin, Mirificin,

Puerarin, Puerarin-6"-Monoacetate; <u>Coumestans Glycosides:</u> Coumestrol.

Mirificoumestan, Mirificoumestan Glycol, Mirificoumestan Hydrate