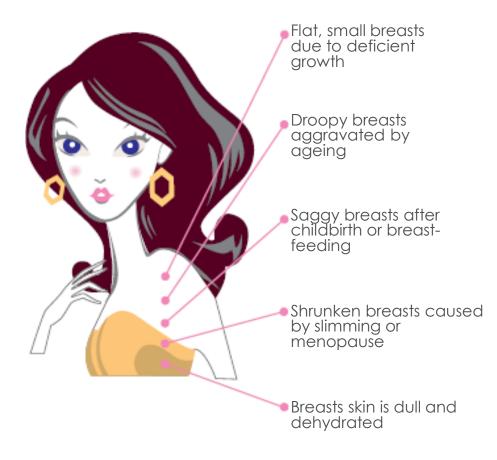

### Having these problem?

Today, stress combine with unhealthy life style, unbalanced diet, lack of breast care, intensive slimming, pregnancy, menopause and so on are the major factors in many dissatisfaction on breast development. Thus, we often hear women complain of:

- Flat, small breasts
- Saggy Breasts
- Droopy Breasts
- Shrunken Breasts
- Dry and darkening of skin around breasts area

Kinohimiţsu