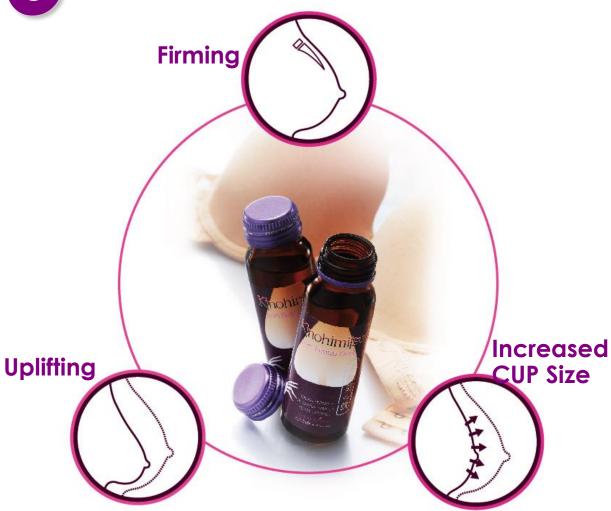

## The 3 key functions

# The 3 key functions

Firming Increases fatty tissues and branching of milk ducts to promote firmer and fuller breasts.

# The 3 key functions

Uplifting

#### Increased Cup Size

Kinohimitsu J'pan BustUp Drink has been formulated to mimic the puberty process; high amount of phyto-estrogens and isoflavones with a regulation to stimulate breast enlargement.