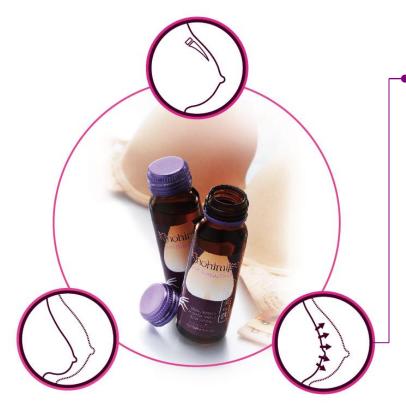

Kinohimitsu BustUp Drink Increase Cup Size & Uplifting

### Beauty & Fullness In A Bottle

**Kinohimitsu BustUp Drink**, a functional, instant drink that helps to boost bust line and maintain beautiful bust contours. It is a healthy, safe and effective solution to increase cup size, defy gravity and turn back the effects of aging and after childbirth by working to increase plumpness, firmness and perkiness of your breasts in within.

1 bottle a day, as soon as 14days\*, will not only make your breasts firmer and toned, but will amaze you when your bras start feeling tight after having your breasts barely filling the cups for years.