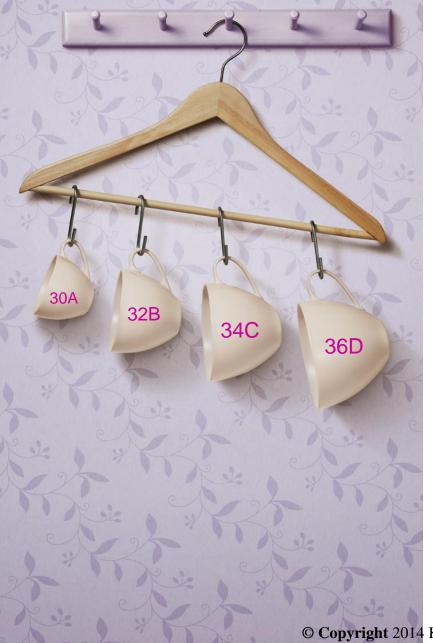

Kinohimitsu BustUp Drink Increase Cup Size & Uplifting

A full, rounded, firm and sexy bust line makes any woman look more attractive and feel confident, no matter age.

The size of your breast depends on the overall amount of female hormones especially estrogen and growth hormones produced by pituitary glands. As women age, their bodies naturally slow down the production of these hormones that may caused shrunken breasts.