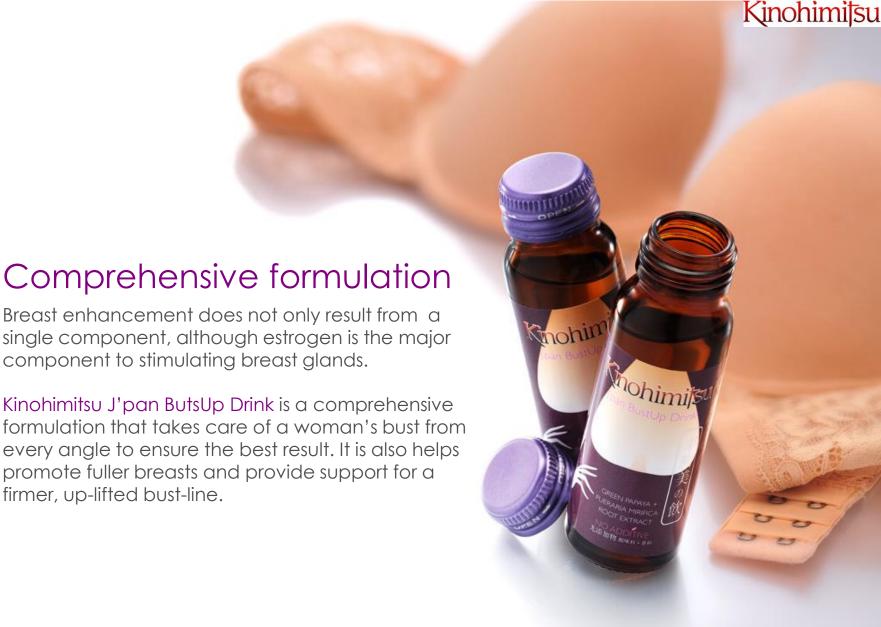

A full, rounded, firm and sexy bust line makes any woman look more attractive and feel confident, no matter age.

The size of your breast depends on the overall amount of female hormones especially estrogen and growth hormones produced by pituitary glands. As women age, their bodies naturally slow down the production of these hormones that may caused shrunken breasts.

### Active Ingredients

Pueraria Mirifica is clinically proven to aid in breast enhancement. With advanced Low Temperature Extraction Technology, there are at least 13\* active properties known as PHYTO-ESTROGEN (plant hormones) that are maintained in the extraction process. These plant hormones comprise of Isoflavones that constantly promote hormones regulation and stimulate breast enlargement. Japan's Royal Family serves Pueraria Mirifica as royal food.