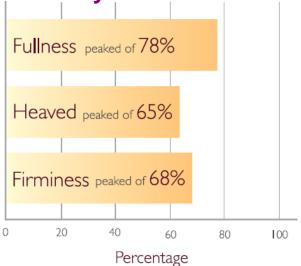

### Clinical Test & Efficacy

100% of panelists see improvement in 14 days\*!

© Copyright

Kino Brands Pte Ltd.

The outstanding results show noticeable feeling of breast change in firmed, heaved and fullness as soon as 14 days\*!

•Clinical test on 21 Asian female between 15-40 under Derma-Lab Supervision in TOYO BIO REC Skin Lab, Japan.

\* Tester took 1 bottle a day.