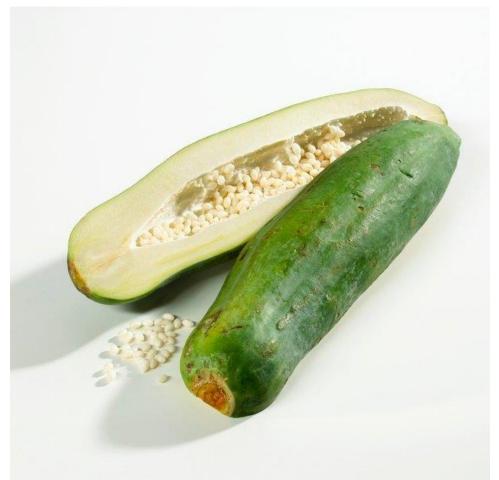

### Active Ingredients

Green Papaya (unripe papaya) has very rich enzymes that are rarely available from other food sources. These enzymes stimulate female hormones and breast glands which in turn, promote breast enlargement. Green Papaya extract is expensive because papaya ripens very fast, so the extraction of green papaya is very difficult.