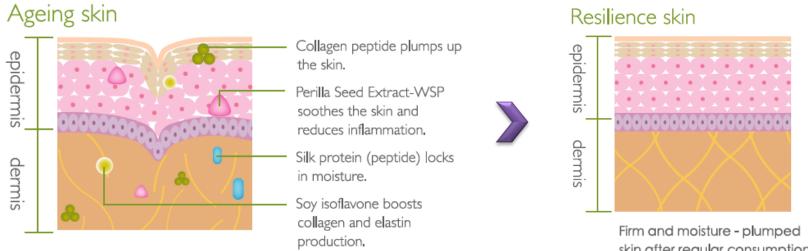

## Freeze your age

skin after regular consumption of Kinohimitsu J' pan Collagen Diamond 5300 Drink.

The collagen in dermis layer is like a spring in the mattress that determines skin's firmness and suppleness. In between the spring, it is the moisture content. When skin is lack of moisture, wrinkles will inevitably form. This also results in droopy eyelids, saggy cheeks, wrinkly neck and flabby arms and buttocks. Hence, we need to replenish collagen to optimise its synthesis in our body.

## Ingredients

**Collagen Peptide (Fish)** in small molecule size allows immediate absorption by the body to plump up the skin.

**Perilla Seed Extract- WSP**, a U.S.-patented antioxidant (Patent No.: US6,217,875B1), helps to reduce cells inflammation and increase cell repair ability, thus enhance the nutrient absorption ability of cells.

**Silk Protein (Peptide)** is a powerful water-binding agent that aids in moisture retention. It has an ability to retain water, 50 times of its own weight.

**Soy isoflavone** stimulates the production of collagen and elastin and reduces pigmentation.

Taking collagen is like adding more reservoirs to retain moisture within the skin, so skin feels soft and supple." In Kinohimitsu Collagen Diamond 5300 Drink exclusive formula, it also contains silk protein that acts as a powerful moisturising agent while the U.S. patented Perilla Seed Extract helps to protect skin cells against free radicals and prolong the firming and hydrating effect within the skin.