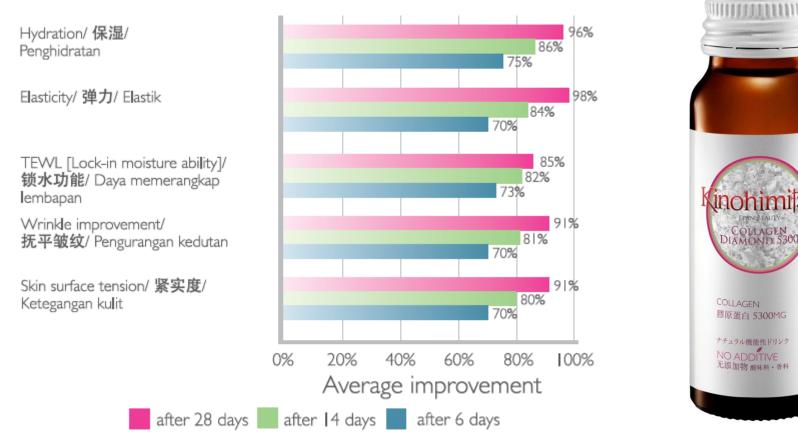

### **Results**

Kinohimitsu J'pan Collagen Diamond 5300 Drink showed significant improvement in just 6 days\* , with skin renewal in 28 days!

\* Test on 200 Asian Women & Men between ages 30-55 under Derma-Lab Supervision in TOYO BIO Tec Lab, Japan.