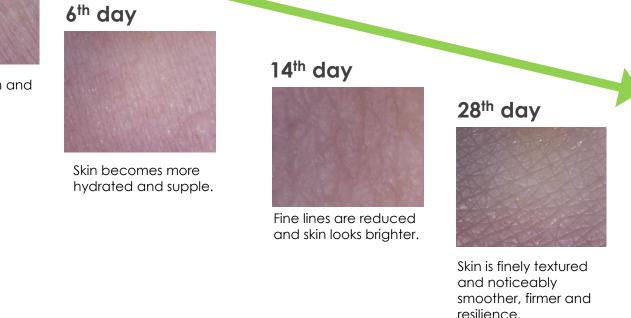

### **Results**

Kinohimitsu J'pan Collagen Diamond 5300 Drink showed significant improvement in just 6 days\* , with skin renewal in 28 days!

\* Test on 200 Asian Women & Men between ages 30-55 under Derma-Lab Supervision in TOYO BIO Tec Lab, Japan.

### Before

Skin is dry, rough and lack of firmness.

\* Test under Derma-Lab Supervision in TOYO BIO Tec Lab, Japan.

Firm & hydrate your skin today!

COLLAGEN 膠原蛋白 5300MG

Inohim

COLLAGEN DIAMOND 5300

<sup>ナチュラル機能性ドリンク NO ADDITIVE 无添加物酸味料・香料</sup>