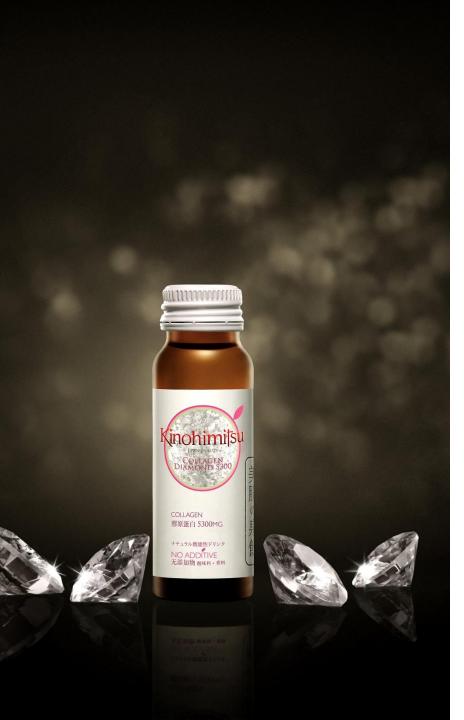

# Firm and moisture-plumped skin in a bottle

**Kinohimitsu Collagen Diamond 5300 Drink** comes with 5300mg of Collagen Peptide specifically designed for mature skin to restore youthful, resilience and radiant skin.

Collagen Peptide has shorter molecular structure and is almost similar to the structure of collagen in our skin and thus it is easily absorbed by our skin. The drink actively boosts collagen synthesis and repair damaged collagen fibers to minimize the signs of ageing such as fine lines, wrinkles and dryness. Feel the visibly lifted and moisture-plumped skin yourself with **Kinohimitsu Collagen Diamond 5300 Drink**!