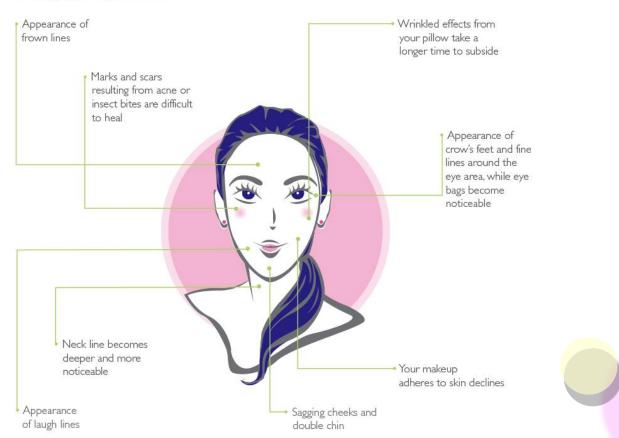

# Why need Kinohimitsu Collagen Diamond 5300 Drink?

When signs of ageing start appearing on your face, they are not marked as wrinkles. As early as in the twenties, they first appear as fine lines on the epidermis layer, and if they are not taken care of, the problem worsens and the collagen in the dermis layer is affected, resulting in deep-set wrinkles.

Having these problems?

## Freeze your age

skin after regular consumption of Kinohimitsu J' pan Collagen Diamond 5300 Drink.

The collagen in dermis layer is like a spring in the mattress that determines skin's firmness and suppleness. In between the spring, it is the moisture content. When skin is lack of moisture, wrinkles will inevitably form. This also results in droopy eyelids, saggy cheeks, wrinkly neck and flabby arms and buttocks. Hence, we need to replenish collagen to optimise its synthesis in our body.