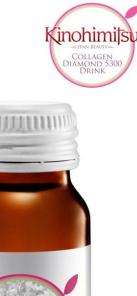

# Firm and moisture-plumped skin in a bottle

**Kinohimitsu Collagen Diamond 5300 Drink** comes with 5300mg of Collagen Peptide specifically designed for mature skin to restore youthful, resilience and radiant skin.

Collagen Peptide has shorter molecular structure and is almost similar to the structure of collagen in our skin and thus it is easily absorbed by our skin. The drink actively boosts collagen synthesis and repair damaged collagen fibers to minimize the signs of ageing such as fine lines, wrinkles and dryness. Feel the visibly lifted and moisture-plumped skin yourself with **Kinohimitsu Collagen Diamond 5300 Drink**!