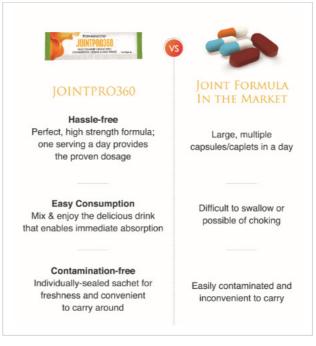

#### **Description Kinohimitsu JointPro360** is the perfect, high strength formulation containing Glucosamine Hydrochloride 1500mg, Chondroitin 1200mg and MSM 900mg in just one single consumption. It works effectively to support healthy joint and cartilage and promote flexibility that helps you to get back to enjoy the exercises and activities you love!