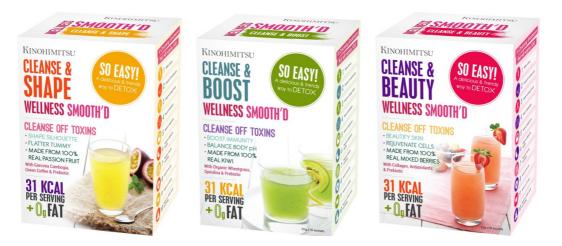

#### Ingredients Cleanse & Shape

Passion Fruit Powder, Psyllium Husk, Fructo-oligosaccharide (FOS), Garcinia Cambogia Extract, Green Coffee Extract, Sucralose.

#### Cleanse & Boost

Kiwi Powder, Psyllium Husk, Mixed Fruit & Vegetables Powder, Wheatgrass, Barley Grass, Mango Powder, Fructo-oligosaccharide (FOS), Spirulina, Sucralose.

### Cleanse & Beauty

Cranberry Powder, Psyllium Husk, Collagen, Roselle, Fructooligosaccharide (FOS), Vitamin C, Apple Extract, Acai Berry Extract, Grape Seed Extract, Sucralose.

**Direction of use** Mix 1 sachet with 120ml of water. Serve chilled for delicious taste! Drink at least 2 – 3 liters of water throughout the day.