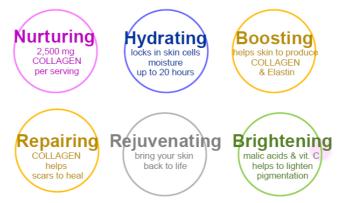

Benefits :

### USP : 100% Natural, Safe

 No additives; no sugar added, no preservatives, no artificial colouring or flavouring, no chemicals

#### **Effective**

- Collagen in concentrated liquid formula enables immediate absorption by the body.
- Noticeable firmer, smoother, brighter, youthful skin with glowing cheeks in just 6 days!

## Convenience

• A functional, instant drink ready for immediate consumption and enjoyment anytime, anywhere.

#### **Delicious**

 More than just a tasty treat, every sip is packed with lots of beauty & healthy goodness.