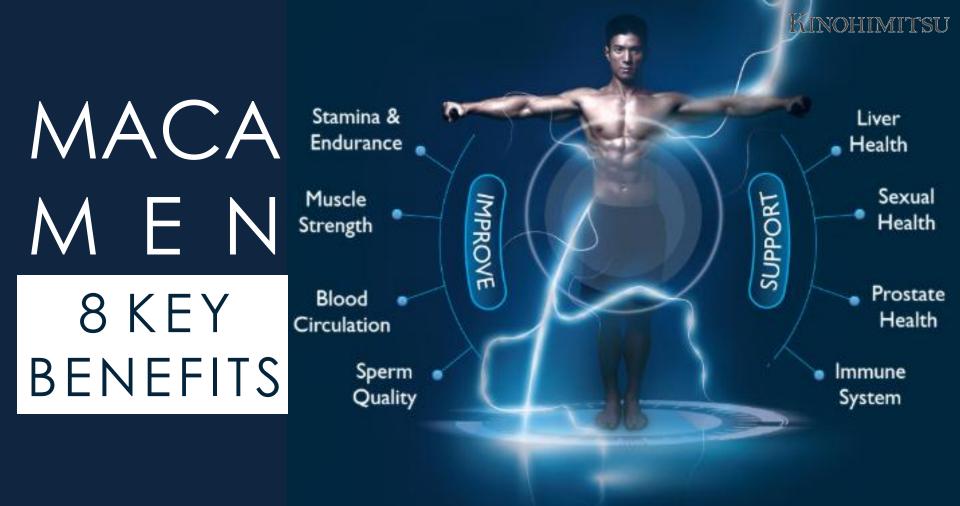

#### BOOST

(BCAA, Taurine)

Improves stamina & endurance, so you can focus better and less fatigued at work. Enhance muscle strength, helps achieve better exercise performance.

#### STIMULATE

(Maca Extract, Clam Extract, Turmeric) Acts beneficially on blood vessels, improving blood flow & protecting them from damage, promotes healthy sexual life.

#### DEFEND

(Maca Extract, Turmeric)

Protects & nourish liver, sexual, prostate, sperm & immune system health. Helps to relieve stress & improve mood.