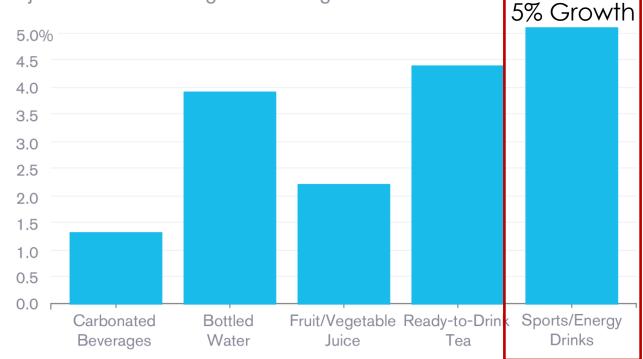

#### What the World Will Be Drinking More Of

Projected annual sales growth through 2018

Source: Euromonitor, Bloomberg Intelligence