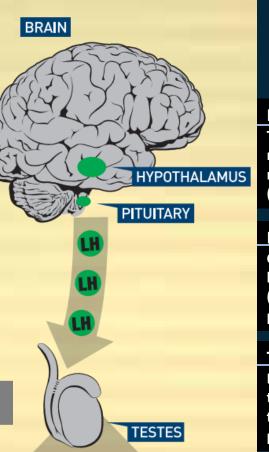

### Maca & Testosterone

Maca is an adaptogenic plant, meaning that it does not contain any hormones, but rather it contains the nutrients necessary to support & improve the body's own normal hormone production: male – testosterone, female – estrogen. Plant sterol in Maca stimulates the hypothalamus & pituitary glands to produce testosterone.

#### **HYPOTHALAMUS**

The hypothalamus releases gonadotropinreleasing hormone (GnRH).

#### **PITUITARY GLAND**

GnRH stimulates luteinizing-hormone (LH) release from the pituitary gland.

#### TESTES

LH travels to the testes to stimulate the testosterone production process. Healthy testosterone levels are essential for healthy:

- Muscle strength and mass
- ✓ Energy
- ✓ Sex drive
- ✓ Sperm production
- ✓ Bone density
- ✓ Hair and skin