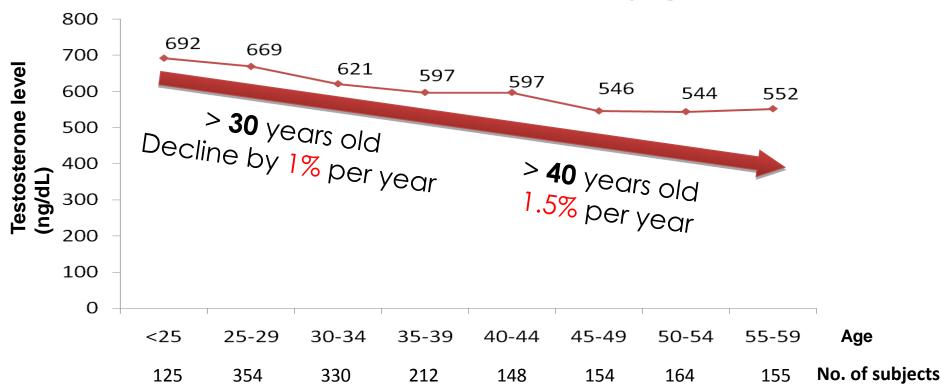

#### Normal Testosterone Levels in Men by Age

Simon, D. Nahoul, K., & Charles M.A. (1996). Sex hormones, aging, ethnicity and insulin sensitivity in men: An overview of the telecom study. In Vermeulen, A. & Oddens, & B.J. (Eds.), Androgens and the Aging Male (pp.85-102). New York: Parthenon Publishing.

### Maca & Testosterone

Maca is an adaptogenic plant, meaning that it does not contain any hormones, but rather it contains the nutrients necessary to support & improve the body's own normal hormone production: male – testosterone, female – estrogen. Plant sterol in Maca stimulates the hypothalamus & pituitary glands to produce testosterone.

### Testosterone