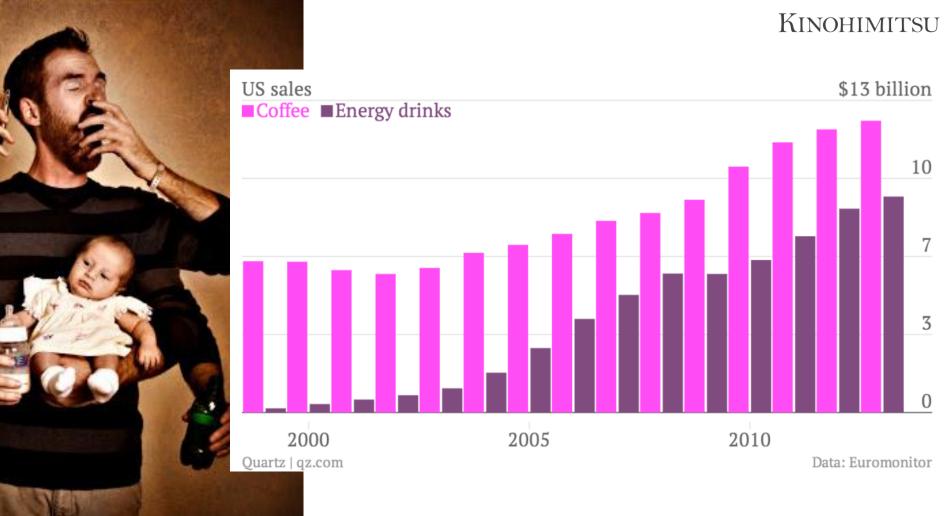

#### What the World Will Be Drinking More Of

Projected annual sales growth through 2018

Source: Euromonitor, Bloomberg Intelligence