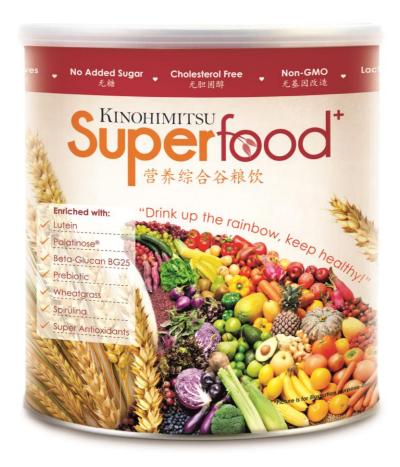

## [Key Ingredients]

# 22 types

#### Multigrain Powder

(Organic Brown Rice, Organic Wheat Grains, Organic Oat, Organic Buckwheat, Black Glutinous Rice, Organic Black Buckwheat, Organic Red Brown Rice, Barley, Organic Wild Purple Rice, Organic Black Millet, Organic Wheat Germ, Organic Black Rice, Calrose Rice, Japanese Pearls Brown Rice, Organic Oat Germ, Sorghum, Glutinous Rice, Gorgon, Organic Calcium Rice, Organic Green Millet, Organic Millet, Rice)

- High in phytonutrients and fibers
- Improving <u>digestive health</u>
- Proficient in <u>weight management</u>.