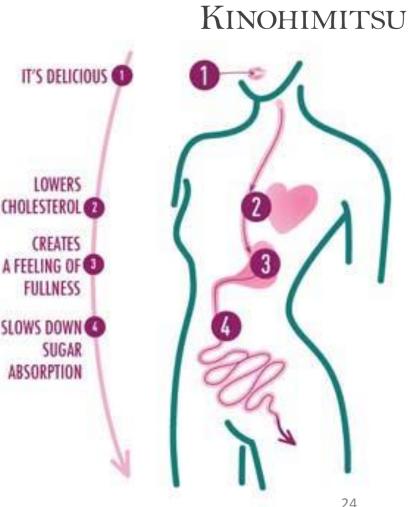

ls and filter damaging blue light to protect <u>retina and optic nerves</u>.



**KINOHIMITSU** 

## Complete Conscious Complement Convenience

- Nutrient Dense Beverage
- ✓ NO sugar added, NO creamer, NO artificial colouring, NO artificial flavouring
- ✓ Excellent taste

[Product USP]

- ✓ Suitable for people with lactose intolerance
- ✓ Quick and easy

### [Conclude: Product Benefits]

- 7 coloured food ingredients in a cup
- Excellent source of protein and dietary fiber to provide satiety and fullness for control body weight.
- Containing barley beta-glucan BG25
- Strengthens immunity and improves gastrointestinal health.
- Rich in antioxidants, vitamins and minerals
- Promotes general health, eyes and skin health.
- Sustain-released energy, you will feel energetic throughout the day!





Have You Eaten Your **Rainbow** Today?



© Copyright 2016 Kino Brands Pte Ltd



## Thank You

© Copyright 2016 Kino Brands Pte Ltd