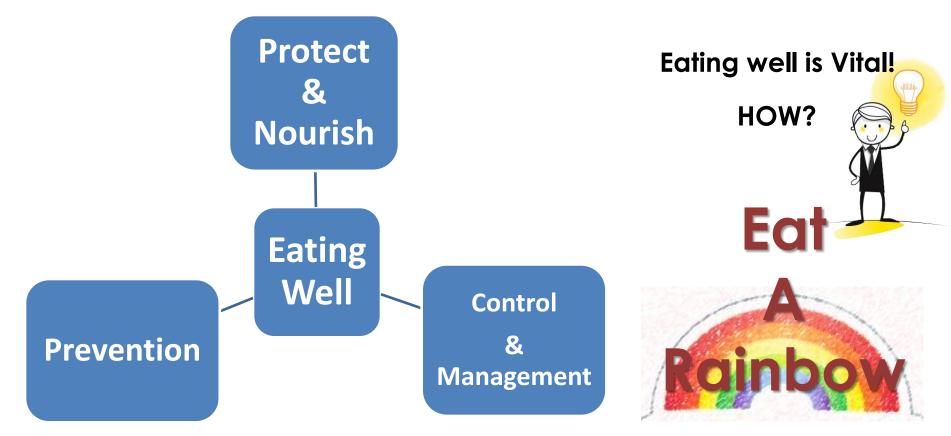

## Why Rainborn?

> Different variety of **vitamins and minerals** 

#### Physically

- $\checkmark$  Essential nutrients and vitamins
- ✓ Boost Immunity
- ✓ Strengthen general health

#### Take the Next Step – Eating Well by 7 Colours

Not enough fruits and veggies

Enough fruits and veggies, you are ready: INCLUDE MORE COLOURS.