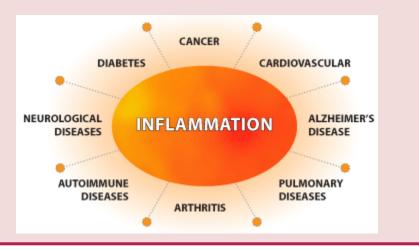

#### $\rightarrow$ Leading causes of Chronic diseases

"Chronic diseases are now a global threat to human health and it is the major cause of death worldwide.

In October 2009, WHO reported 60 million people die globally every year and behind this

figure 65% is due to chronic diseases."