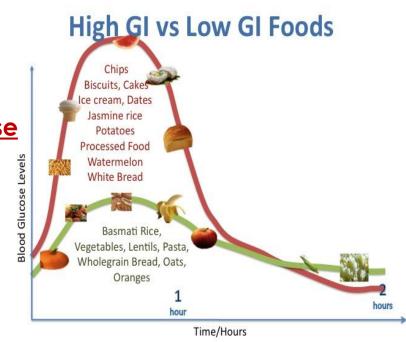

#### Palatinose® (Isomaltulose)

- Low GI carbohydrate
- Longer supply of energy
- Maintain <u>healthy blood glucose</u> levels
- Suitable for diabetes people

Graph adapted from: www.gisymbol.com (University of Sydney). Images from Microsoft Clipart.