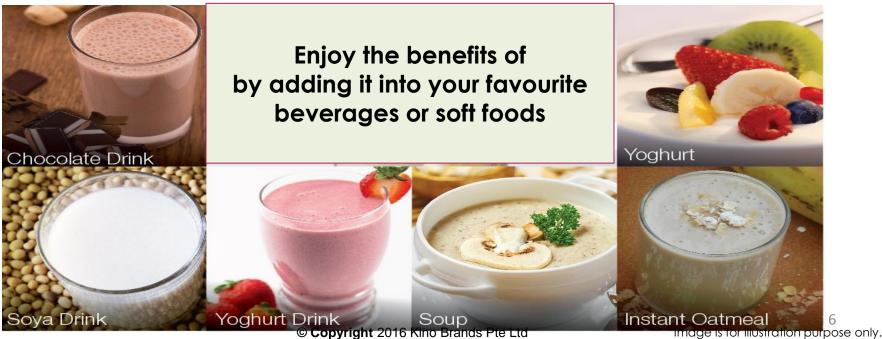

#### [Recommended Consumption]

Mix **1 – 2** scoops of Superfood + powder into 150-200ml cold or lukewarm water.

You may also can: