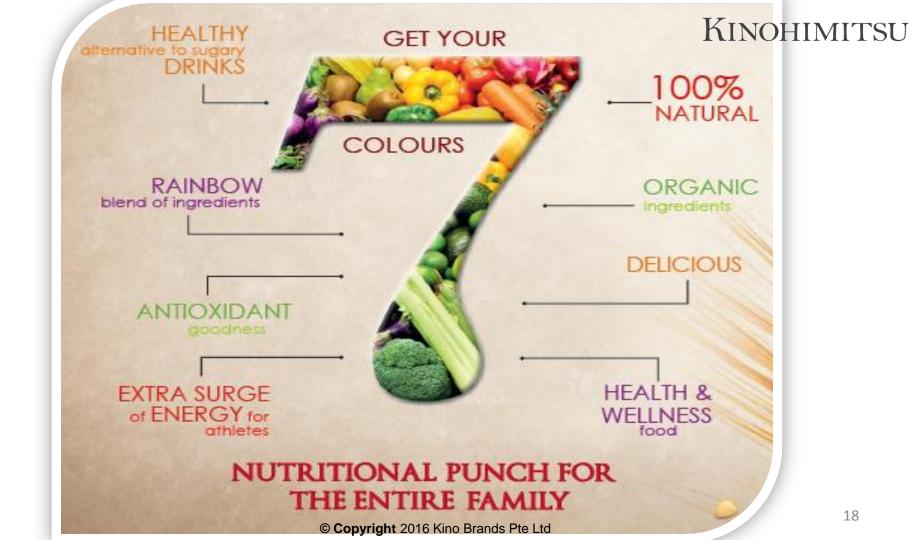

## Why Rainborn?

> Different variety of **vitamins and minerals** 

#### Physically

- $\checkmark$  Essential nutrients and vitamins
- ✓ Boost Immunity
- ✓ Strengthen general health

#### Get Your 7 Colours For Optimal Health!

|      | RED    | c | For Heart Health             |
|------|--------|---|------------------------------|
|      | PURPLE | C | For Anti-Ageing              |
|      | GREEN  | c | For Bone & Teeth Health      |
| FIRE | YELLOW |   | For Vision Health & Immunity |
|      | WHITE  |   | For Good Cholesterol Level   |
|      | BROWN  | c | For Digestive Health         |
|      | BLACK  | C | For Memory                   |

#### Take the Next Step – Eating Well by 7 Colours

Not enough fruits and veggies

Enough fruits and veggies, you are ready: INCLUDE MORE COLOURS.