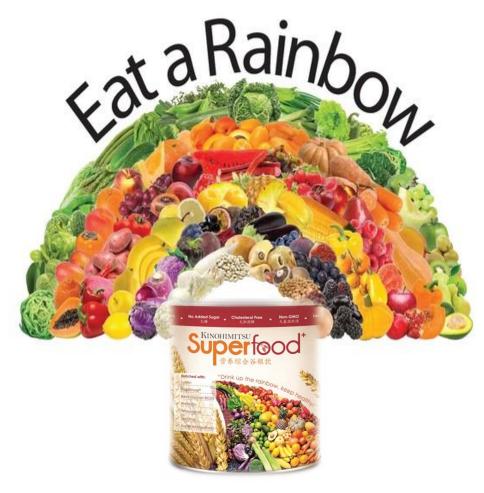

## Why Rainborn?

> Different variety of **vitamins and minerals** 

#### Get Your 7 Colours For Optimal Health!

|      | RED    | c | For Heart Health             |
|------|--------|---|------------------------------|
|      | PURPLE | C | For Anti-Ageing              |
|      | GREEN  | c | For Bone & Teeth Health      |
| FIRE | YELLOW |   | For Vision Health & Immunity |
|      | WHITE  |   | For Good Cholesterol Level   |
|      | BROWN  | c | For Digestive Health         |
|      | BLACK  | C | For Memory                   |

#### Take the Next Step – Eating Well by 7 Colours

Not enough fruits and veggies

Enough fruits and veggies, you are ready: INCLUDE MORE COLOURS.

Have You Eaten Your **Rainbow** Today?

© Copyright 2016 Kino Brands Pte Ltd