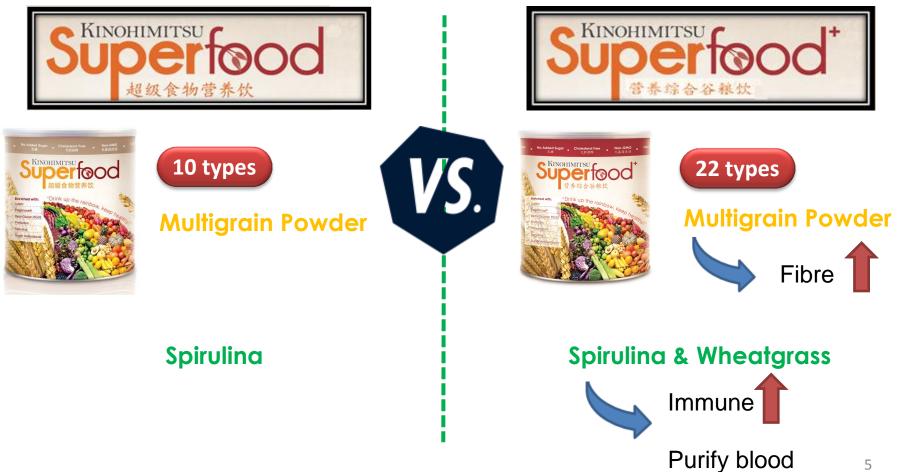

## [Key Ingredients]

# 22 types

#### Multigrain Powder

(Organic Brown Rice, Organic Wheat Grains, Organic Oat, Organic Buckwheat, Black Glutinous Rice, Organic Black Buckwheat, Organic Red Brown Rice, Barley, Organic Wild Purple Rice, Organic Black Millet, Organic Wheat Germ, Organic Black Rice, Calrose Rice, Japanese Pearls Brown Rice, Organic Oat Germ, Sorghum, Glutinous Rice, Gorgon, Organic Calcium Rice, Organic Green Millet, Organic Millet, Rice)

- High in phytonutrients and fibers
- Improving <u>digestive health</u>
- Proficient in <u>weight management</u>.

#### Spirulina & wheatgrass

 High in anti-inflammatory and purifying blood properties to modulate immune functions.