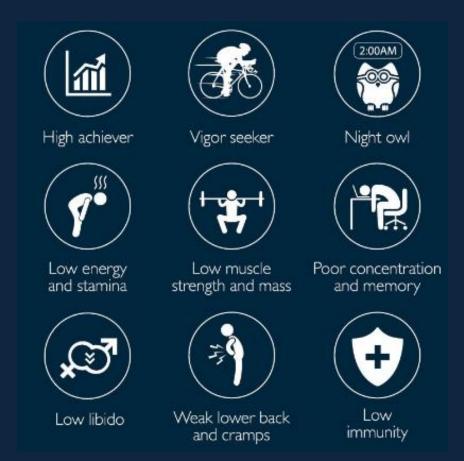

# High Achiever

- In highly demanding professions
- Frequently on the road & travelling
- Fast paced lifestyle, busy schedule
  - Eating out: affects weight & liver health
- Ample social activities
  - Eg: yacht party, late night gatherings
- Constantly stressed & tired
- Poor sleep quality

# Vigor Seeker

- Fitness junkie
- Active lifestyle
- Masculine, competitive
- Emphasis on a fit body
  - Willing to spend time and money

## Night Owl

- Stays up until late at night
  - work (eg. pilot, investment bankers) or social activities/hobbies
- Sleep problems
  - difficult to fall asleep, poor sleep quality
- Always feel lethargic, poor concentration and alertness
- Often fall sick & gain weight
  - abnormal sleeping pattern affects body repair & metabolism