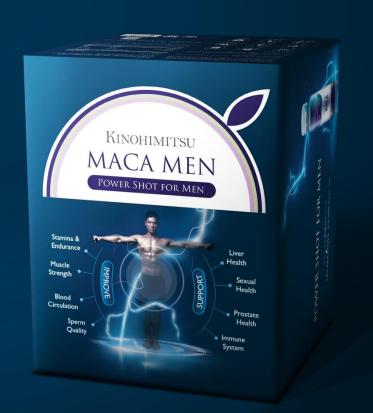

# KINOHIMITSU MACA MEN

POWER SHOT FOR MEN

# KINOHIMITSU MACA MEN

Pack Size: 50ml x 20 bottles

### 5 Key Ingredients:

- Maca Extract
- Clam Extract
- Turmeric
- BCAA
- Taurine