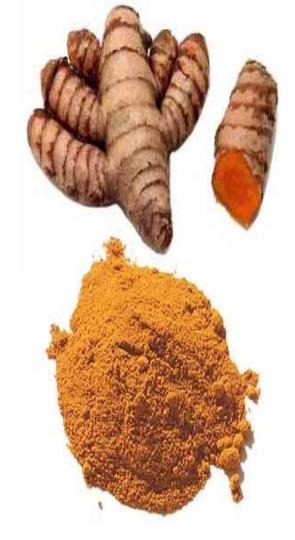

## Turmeric

# Anti-inflammatory

### Liver Health

- Curcumin helps to protect liver from toxic chemicals & fat deposits

# Protect and promote Blood Circulation

vital for cardiovascular health