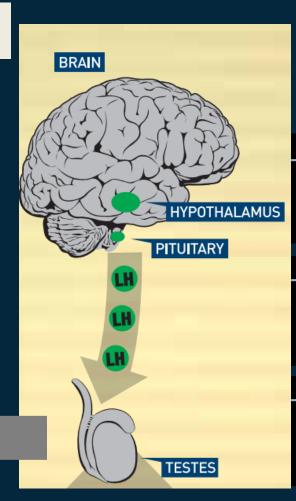

### Maca & Testosterone

Maca is an adaptogenic plant, meaning that it does not contain any hormones, but rather it contains the nutrients necessary to support & improve the body's own normal hormone production: male – testosterone, female – estrogen. Plant sterol in Maca stimulates the hypothalamus & pituitary glands to produce testosterone.

#### **HYPOTHALAMUS**

The hypothalamus releases gonadotropin-releasing hormone (GnRH).

#### **PITUITARY GLAND**

GnRH stimulates luteinizing-hormone (LH) release from the pituitary gland.

#### **TESTES**

LH travels to the testes to stimulate the testosterone production process.