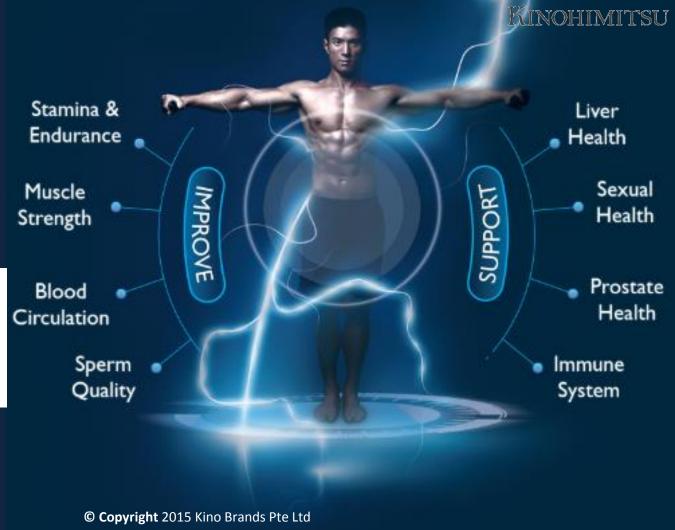

# MACA M E N

8 KEY BENEFITS

© Copyright 2015 Kino Brands Pte Ltd

KINOHIMPISU

#### **BOOST**

(BCAA, Taurine)

Improves stamina & endurance, so you can focus better and less fatigued at work. Enhance muscle strength, helps achieve better exercise performance.

#### STIMULATE

(Maca Extract, Clam Extract, Turmeric)

Acts beneficially on blood vessels, improving blood flow & protecting them from damage, promotes healthy sexual life.

#### **DEFEND**

(Maca Extract, Turmeric)

Protects & nourish liver, sexual, prostate, sperm & immune system health. Helps to relieve stress & improve mood.

© Copyright 2015 Kino Brands Pte Ltd