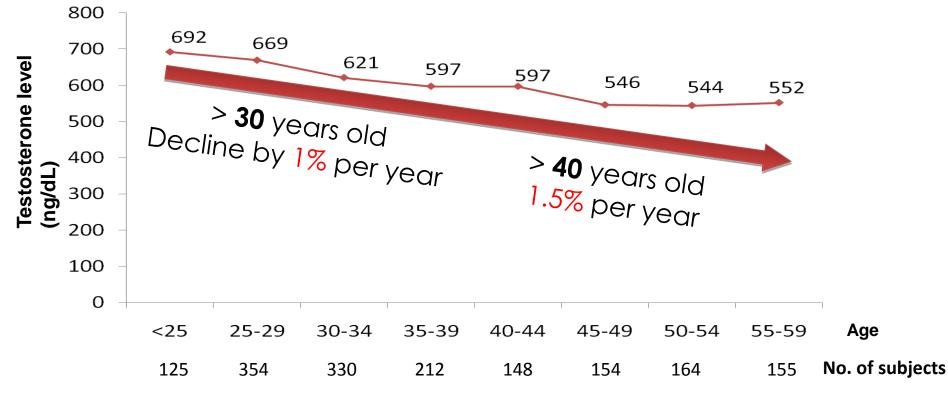

# Healthy testosterone levels are essential for healthy:

- ✓ Muscle strength and mass
- ✓ Energy
- ✓ Sex drive
- ✓ Sperm production
- ✓ Bone density
- ✓ Hair and skin

#### KINOHIMITSU

Simon, D. Nahoul, K., & Charles M.A. (1996). Sex hormones, aging, ethnicity and insulin sensitivity in men: An overview of the telecom study. In Vermeulen, A. & Oddens, & B.J. (Eds.), Androgens and the Aging Male (pp.85-102). New York: Parthenon Publishing.