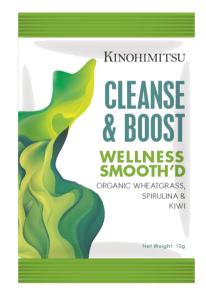

### Cleansing On The Go

<sup>\*</sup> Draft artwork for illustration purpose only

Product Name: Kinohimitsu Wellness Smooth'D

Pack Size: 10g per sachet

Flavor: Passion Fruit, Kiwi, Mixed Berries

#### **Benefits:**

✓ Promote body's natural cleansing for fitness, health and beauty

Cleanse & Shape: energy release, weight loss

Cleanse & Boost: body pH alkalizer, boost immunity

Cleanse & Beauty: nourish cells, anti-aging

### Cleanse & Boost

#### **Organic Wheatgrass**

- Known as "The King of Alkaline Food" because of its high alkalinity value of 66.4 (spinach is only 39.6).
- Helps balance and purify our body's pH which are affected by released toxin in stored fat cells.

#### Spirulina

- Contains powerful antioxidants that help combat cell and DNA damage that leads to cancer, heart disease and other chronic diseases.
- Boosts immunity with important nutrients