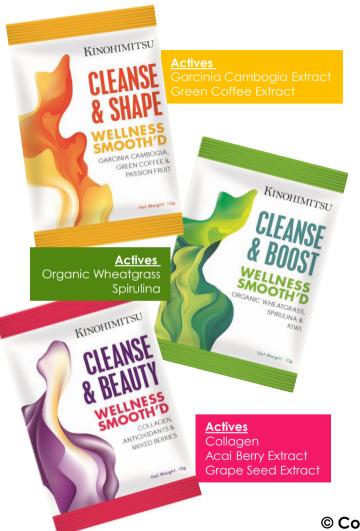

# Cleanse & Shape

#### Garcinia Cambogia

- Improve fat burning ability & metabolism – release toxins from stored fats
- Energy from fat burning will provide an energy lift
- Reduce fatty acid and lipid synthesis

#### **Green Coffee**

 Reduce absorption of carbohydrate, hence balancing blood sugar level and prevent insulin spikes

### Cleanse & Boost

#### **Organic Wheatgrass**

- Known as "The King of Alkaline Food" because of its high alkalinity value of 66.4 (spinach is only 39.6).
- Helps balance and purify our body's pH which are affected by released toxin in stored fat cells.

#### Spirulina

- Contains powerful antioxidants that help combat cell and DNA damage that leads to cancer, heart disease and other chronic diseases.
- Boosts immunity with important nutrients

# Cleanse & Beauty

#### Collagen

- Collagen is a protein found in our bones, teeth and muscles.
- Helps to lock in skin moisture, improve skin elasticity, hydration, smoothness and overall hair, nails and joints health.

## Acai Berry Extract, Grape Seed Extract, Apple Extract & Vitamin C

 Antioxidants work by encouraging cell and tissue growth and inhibiting further damage from free radicals (caused by cellular activities and sun exposure), hence promote youth from inside out.