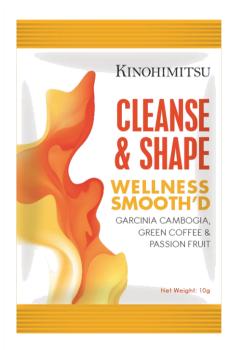

# Cleanse & Shape

#### Garcinia Cambogia

- Improve fat burning ability & metabolism – release toxins from stored fats
- Energy from fat burning will provide an energy lift
- Reduce fatty acid and lipid synthesis

#### **Green Coffee**

 Reduce absorption of carbohydrate, hence balancing blood sugar level and prevent insulin spikes