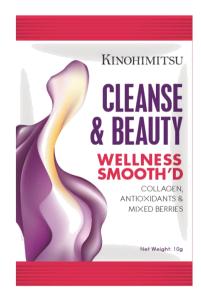

### Cleansing On The Go

<sup>\*</sup> Draft artwork for illustration purpose only

Product Name: Kinohimitsu Wellness Smooth'D

Pack Size: 10g per sachet

Flavor: Passion Fruit, Kiwi, Mixed Berries

#### **Benefits:**

✓ Promote body's natural cleansing for fitness, health and beauty

Cleanse & Shape: energy release, weight loss

Cleanse & Boost: body pH alkalizer, boost immunity

Cleanse & Beauty: nourish cells, anti-aging

# Cleanse & Beauty

#### Collagen

- Collagen is a protein found in our bones, teeth and muscles.
- Helps to lock in skin moisture, improve skin elasticity, hydration, smoothness and overall hair, nails and joints health.

## Acai Berry Extract, Grape Seed Extract, Apple Extract & Vitamin C

 Antioxidants work by encouraging cell and tissue growth and inhibiting further damage from free radicals (caused by cellular activities and sun exposure), hence promote youth from inside out.