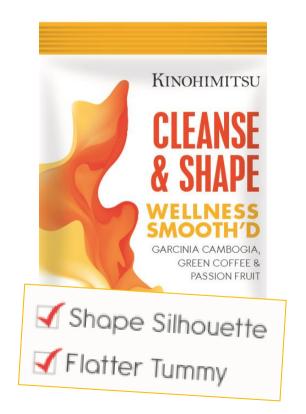

# Cleanse & Shape

#### Garcinia Cambogia

- Improve fat burning ability & metabolism – release toxins from stored fats
- Energy from fat burning will provide an energy lift
- Reduce fatty acid and lipid synthesis

#### **Green Coffee**

 Reduce absorption of carbohydrate, hence balancing blood sugar level and prevent insulin spikes