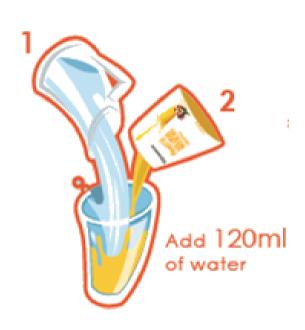

**Key Ingredients:** Psyllium Husk & FOS

**Preparation:** Add 120ml of cold water

### Direction of use

Just add 120ml of cold water!

For a thicker consistency, leave for a few minutes for the psyllium husk to set.

Drink at least 2 – 3 liter of water throughout the day for optimum results.