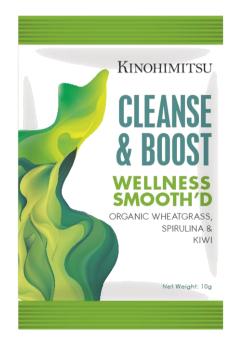

### Cleanse & Boost

#### **Organic Wheatgrass**

- Known as "The King of Alkaline Food" because of its high alkalinity value of 66.4 (spinach is only 39.6).
- Helps balance and purify our body's pH which are affected by released toxin in stored fat cells.

#### Spirulina

- Contains powerful antioxidants that help combat cell and DNA damage that leads to cancer, heart disease and other chronic diseases.
- Boosts immunity with important nutrients