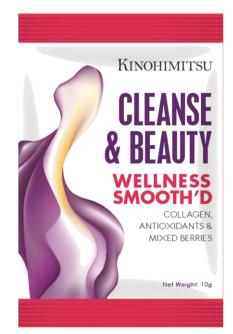

# Cleanse & Beauty

#### Collagen

- Collagen is a protein found in our bones, teeth and muscles.
- Helps to lock in skin moisture, improve skin elasticity, hydration, smoothness and overall hair, nails and joints health.

## Acai Berry Extract, Grape Seed Extract, Apple Extract & Vitamin C

 Antioxidants work by encouraging cell and tissue growth and inhibiting further damage from free radicals (caused by cellular activities and sun exposure), hence promote youth from inside out.