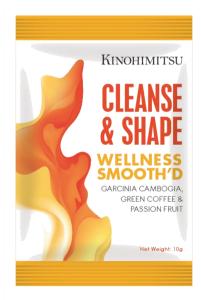

### Cleansing On The Go

<sup>\*</sup> Draft artwork for illustration purpose only

Product Name: Kinohimitsu Wellness Smooth'D

Pack Size: 10g per sachet

Flavor: Passion Fruit, Kiwi, Mixed Berries

#### **Benefits:**

✓ Promote body's natural cleansing for fitness, health and beauty

Cleanse & Shape: energy release, weight loss

Cleanse & Boost: body pH alkalizer, boost immunity

Cleanse & Beauty: nourish cells, anti-aging

#### Garcinia Cambogia

- Improve fat burning ability & metabolism – release toxins from stored fats
- Energy from fat burning will provide an energy lift
- Reduce fatty acid and lipid synthesis

#### **Green Coffee**

 Reduce absorption of carbohydrate, hence balancing blood sugar level and prevent insulin spikes