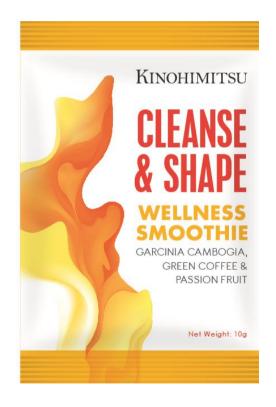

### Cleanse & Shape

#### Garcinia Cambogia

- Improve fat burning ability & metabolism – release toxins from stored fats
- Energy from fat burning will provide an energy lift
- Reduce fatty acid and lipid synthesis

#### **Green Coffee**

 Reduce absorption of carbohydrate, hence balancing blood sugar level and prevent insulin spikes