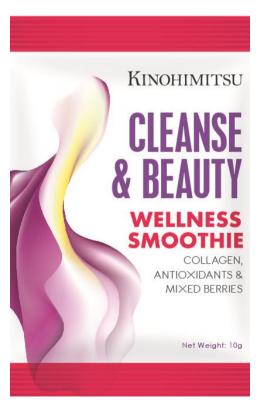

### Cleanse & Beauty

#### Collagen

- Collagen is a protein found in our bones, teeth and muscles.
- Helps to lock in skin moisture, improve skin elasticity, hydration, smoothness and overall hair, nails and joints health.

### Acai Berry Extract, Grape Seed Extract, Apple Extract & Vitamin C

 Antioxidants work by encouraging cell and tissue growth and inhibiting further damage from free radicals (caused by cellular activities and sun exposure), hence promote youth from inside out.