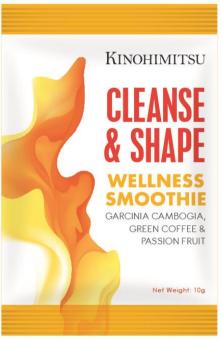

**Product Name:** Kinohimitsu Wellness Smoothies

Pack Size: 10g per sachet

**Flavor:** Passion Fruit, Kiwi, Mixed Berries

#### **Benefits:**

✓ Promote body's natural cleansing for fitness, health and beauty

Cleanse & Shape: energy release, weight loss

Cleanse & Boost: body pH alkalizer, boost immunity

Cleanse & Beauty: nourish cells, anti-aging

### Cleanse & Shape

#### Garcinia Cambogia

- Improve fat burning ability & metabolism – release toxins from stored fats
- Energy from fat burning will provide an energy lift
- Reduce fatty acid and lipid synthesis

#### **Green Coffee**

 Reduce absorption of carbohydrate, hence balancing blood sugar level and prevent insulin spikes