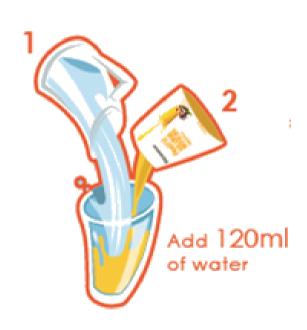

**Key Ingredients:** Psyllium Husk & FOS

**Preparation:** Add 120ml of cold water

### Direction of use

Just add 120ml of cold water!

For a thicker consistency, leave for a few minutes for the psyllium husk to set.

Drink at least 2 – 3 liter of water throughout the day for optimum results.