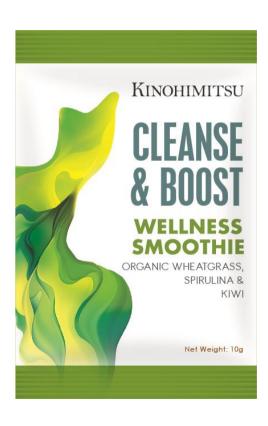

### Cleanse & Boost

#### **Organic Wheatgrass**

- Known as "The King of Alkaline Food" because its of its high alkalinity value of 66.4 (spinach is only 39.6).
- Helps balance and purify our body's pH which are affected by released toxin in stored fat cells.

#### Spirulina

- Contains powerful antioxidants that help combat cell and DNA damage that leads to cancer, heart disease and other chronic diseases.
- Boosts immunity with important nutrients