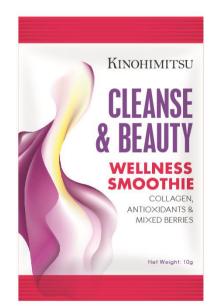

### Cleanse & Beauty

#### Collagen

- Collagen is a protein found in our bones, teeth and muscles.
- Helps to lock in skin moisture, improve skin elasticity, hydration, smoothness and overall hair, nails and joints health.

### Acai Berry Extract, Grape Seed Extract, Apple Extract & Vitamin C

 Antioxidants work by encouraging cell and tissue growth and inhibiting further damage from free radicals (caused by cellular activities and sun exposure), hence promote youth from inside out.