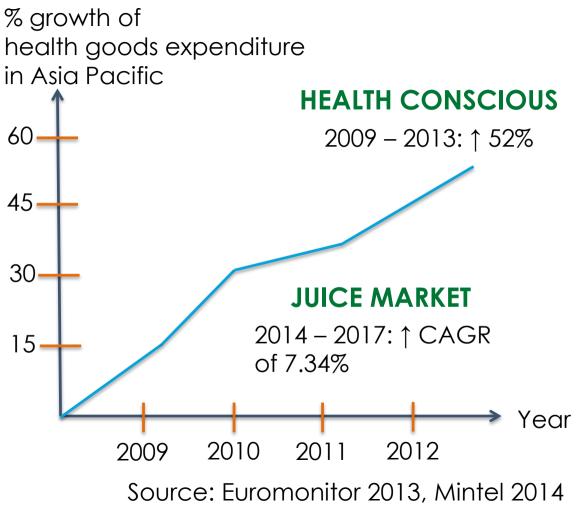

### **Healthy** . Natural

Higher demand for "better-for-you" choices to quench their thirst or to supplement their diet.

Growth of juice category for better nutrient intake, glowing skin, lose a few inches and rejuvenate body.

Convenience becomes the driving factor to innovate new products.

Source: Mintel & Euromonitor 2014