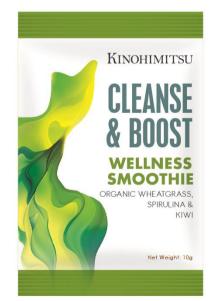

### Cleanse & Boost

#### **Organic Wheatgrass**

- Known as "The King of Alkaline Food" because its of its high alkalinity value of 66.4 (spinach is only 39.6).
- Helps balance and purify our body's pH which are affected by released toxin in stored fat cells.

#### Spirulina

- Contains powerful antioxidants that help combat cell and DNA damage that leads to cancer, heart disease and other chronic diseases.
- Boosts immunity with important nutrients