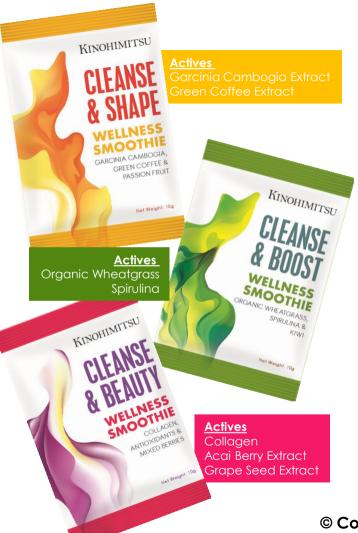

### Cleanse & Shape

#### Garcinia Cambogia

- Improve fat burning ability & metabolism – release toxins from stored fats
- Energy from fat burning will provide an energy lift
- Reduce fatty acid and lipid synthesis

#### **Green Coffee**

 Reduce absorption of carbohydrate, hence balancing blood sugar level and prevent insulin spikes

### Cleanse & Boost

#### **Organic Wheatgrass**

- Known as "The King of Alkaline Food" because its of its high alkalinity value of 66.4 (spinach is only 39.6).
- Helps balance and purify our body's pH which are affected by released toxin in stored fat cells.

#### Spirulina

- Contains powerful antioxidants that help combat cell and DNA damage that leads to cancer, heart disease and other chronic diseases.
- Boosts immunity with important nutrients

### Cleanse & Beauty

#### Collagen

- Collagen is a protein found in our bones, teeth and muscles.
- Helps to lock in skin moisture, improve skin elasticity, hydration, smoothness and overall hair, nails and joints health.

### Acai Berry Extract, Grape Seed Extract, Apple Extract & Vitamin C

 Antioxidants work by encouraging cell and tissue growth and inhibiting further damage from free radicals (caused by cellular activities and sun exposure), hence promote youth from inside out.