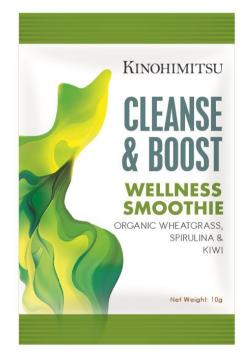

**Product Name:** Kinohimitsu Wellness Smoothies

Pack Size: 10g per sachet

**Flavor:** Passion Fruit, Kiwi, Mixed Berries

#### **Benefits:**

✓ Promote body's natural cleansing for fitness, health and beauty

Cleanse & Shape: energy release, weight loss

Cleanse & Boost: body pH alkalizer, boost immunity

Cleanse & Beauty: nourish cells, anti-aging

### Cleanse & Boost

#### **Organic Wheatgrass**

- Known as "The King of Alkaline Food" because its of its high alkalinity value of 66.4 (spinach is only 39.6).
- Helps balance and purify our body's pH which are affected by released toxin in stored fat cells.

#### Spirulina

- Contains powerful antioxidants that help combat cell and DNA damage that leads to cancer, heart disease and other chronic diseases.
- Boosts immunity with important nutrients