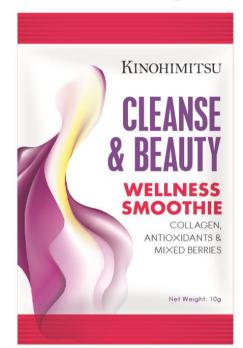

**Product Name:** Kinohimitsu Wellness Smoothies

Pack Size: 10g per sachet

**Flavor:** Passion Fruit, Kiwi, Mixed Berries

#### **Benefits:**

✓ Promote body's natural cleansing for fitness, health and beauty

Cleanse & Shape: energy release, weight loss

Cleanse & Boost: body pH alkalizer, boost immunity

Cleanse & Beauty: nourish cells, anti-aging

### Cleanse & Beauty

#### Collagen

- Collagen is a protein found in our bones, teeth and muscles.
- Helps to lock in skin moisture, improve skin elasticity, hydration, smoothness and overall hair, nails and joints health.

### Acai Berry Extract, Grape Seed Extract, Apple Extract & Vitamin C

 Antioxidants work by encouraging cell and tissue growth and inhibiting further damage from free radicals (caused by cellular activities and sun exposure), hence promote youth from inside out.