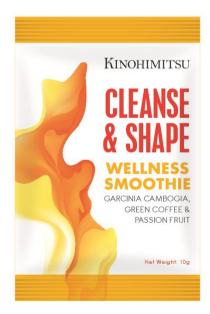

### Cleanse & Shape

#### Garcinia Cambogia

- Improve fat burning ability & metabolism – release toxins from stored fats
- Energy from fat burning will provide an energy lift
- Reduce fatty acid and lipid synthesis

#### **Green Coffee**

 Reduce absorption of carbohydrate, hence balancing blood sugar level and prevent insulin spikes