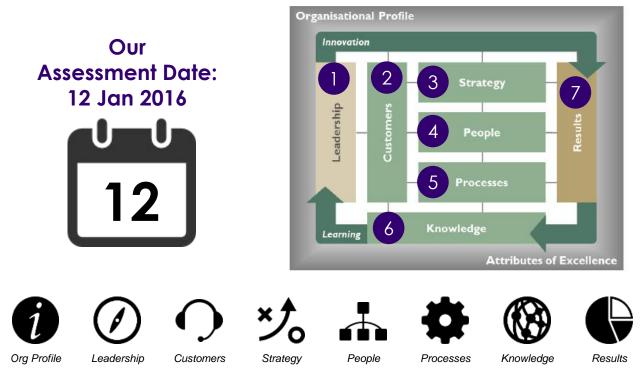

## What is the Service Class Certification ?

Every company has processes and systems in place. We aspire to be a company that puts our customers 1<sup>st</sup>. To do that, we need good process & systems to make this come through.