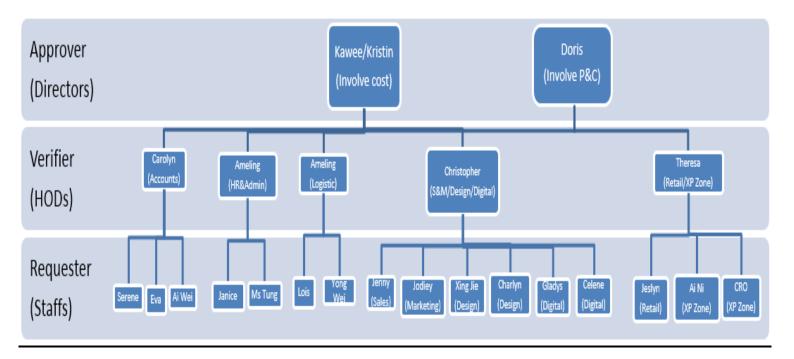

## **SOP - ITS Ticketing System**

## **Approver & Requester Chart**



## **Process Flow Chart**

Staff

• Staff will login to ITS Support Portal to raise ITS ticket for jobs requesting MIS's assistance

HOD

- HOD will receive email to login to ITS Support Portal for 1st level of online approval
- MIS will redirect to higher level approver if HOD is not around

Director

 For cases involving cost and accessing of confidential documents, Director will receive email to login to ITS Support Portal for 2nd level of online approval

MIS

MIS department will receive the approved ticket and attend to the request

Staff

• Staff can login to ITS Support Portal to check on the status of their request