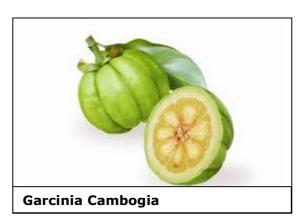

#### **Ingredients**

Wheat Dextrin (NUTRIOSE<sup>®</sup>), PI2Xlim<sup>™</sup> (a proprietary blend of Tea Blossom Extract, Potato Protein Extract and Oat Fibre), Inulin, Peach Powder, Sorbitol, Garcinia Cambogia, Citric Acid, Vitamin C, Bifidobacterium longum, Sucralose, Green Coffee Bean Powder.

**Garcinia Cambogia** inhibits the conversion of carbohydrates into fat and prevents new fat formation. It also improves the signaling system that tells our brain - "I am full" and reduces calorie intake.